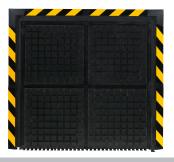

## **Hog Heaven Linkable III**

**Anti-Fatigue Mats • Indoor** 

Mat End

Mat Middle

Mat End

## **Specifications**

Surface Options: 100% Nitrile Rubber (20% Recycled Content)

Cushion Material: Nitrile Closed Cell Foam Borders: Yellow Striped or Black

Cushion Density: 5,5 to 7,5 lbx/ft³

Thickness: 19,05 mm
Colour: Black
Durometer: 40 to 45
Tensil: 1100 PSI