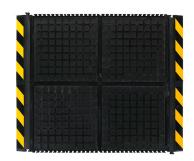

## **Hog Heaven Linkable III**

**Anti-Fatigue Mats • Indoor** 

Mat End

Mat Middle

Mat End

## **Specifications**

Surface Options: 100% Nitrile Rubber (20% Recycled Content)

Cushion Material: Nitrile Closed Cell Foam Borders: Yellow Striped or Black

Cushion Density: 5,5 to 7,5 lbx/ft³

Thickness: 19,05 mm
Colour: Black
Durometer: 40 to 45
Tensil: 1100 PSI