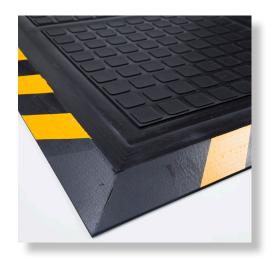

- Outstanding anti-fatigue qualities for dry areas.
- 20% recycled Nitrile Rubber top surface has excellent chemical, grease and oil resistance and is welding safe.
- Closed cell Nitrile Rubber cushion provides long lasting comfort.
- Nitrile rubber surface is permanently molded to the cushion backing and will not delaminate.
- · Rubber surface remains flexible and will not crack or curl.

## **Specifications**

Surface Options: 100% Nitrile Rubber (20% Recycled Content)

Cushion Material: Nitrile Closed Cell Foam Borders: Yellow Striped or Black

Cushion Density: 5,5 to 7,5 lbx/ft³

Thickness: 19,05 mm
Colour: Black
Durometer: 40 to 45
Tensil: 1100 PSI