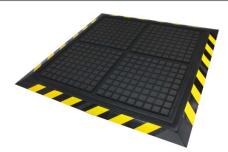

## **Hog Heaven Linkable III**

**Anti-Fatigue Mats • Indoor** 

Mat End

Mat Middle

Mat End

## **Specifications**

Surface Options: 100% Nitrile Rubber (20% Recycled Content)

Cushion Material: Nitrile Closed Cell Foam Borders: Yellow Striped or Black

Cushion Density: 5,5 to 7,5 lbx/ft³

Thickness: 19,05 mm
Colour: Black
Durometer: 40 to 45
Tensil: 1100 PSI