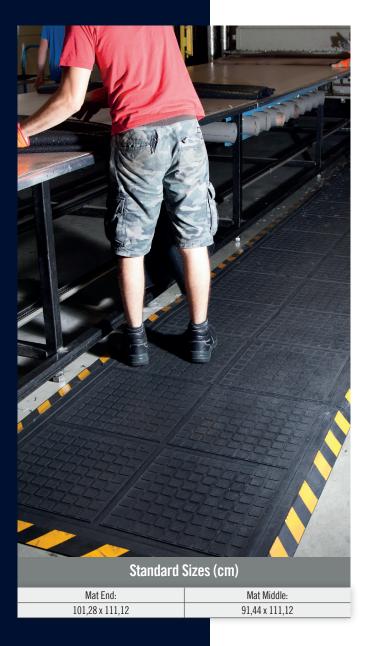

## **Hog Heaven Linkable III**

**Anti-Fatigue Mats • Indoor** 

Mat End

Mat Middle

Mat End

## **Specifications**

Surface Options: 100% Nitrile Rubber (20% Recycled Content)

Cushion Material: Nitrile Closed Cell Foam Borders: Yellow Striped or Black

Cushion Density: 5,5 to 7,5 lbx/ft³

Thickness: 19,05 mm
Colour: Black
Durometer: 40 to 45
Tensil: 1100 PSI