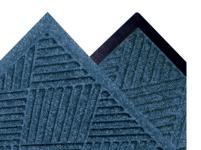

- Clean & Dry Raised nubs remove dirt and moisture from shoes and trap it below foot level.
- Recycled material Solution-Dyed PET carpet made from 100% recycled plastic bottles. Nitril Rubber backing is PVC-Free.
- Waterdam Borders The borders are designed to hold water and dirt on the mat keeping it off carpets and floors.
- **Durable** Reinforced rubber nubs prevent pile from crushing and extend the performance life of the mat.
- Fade & Stain Resistant Solution-dyed PET fabric is resistant to staining, dries quickly, and will not fade or rot.
- Easy to Clean and Maintain Simply use commercial cleaning machines, vacuum, high pressure cleaner or steam clean.

## WaterHog

Fashion or rubber border

Border Options: Fashion and rubber border