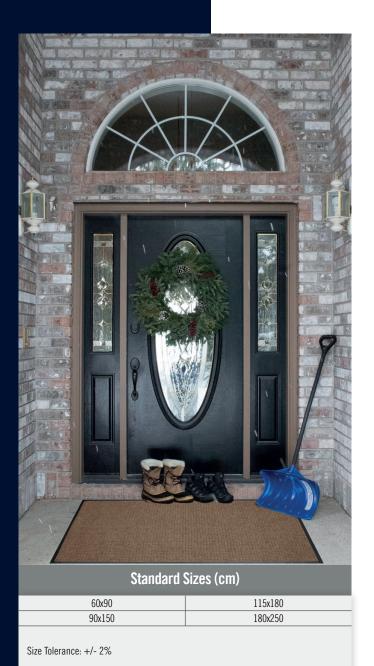

## **Specifications**

**Total Weight:** 

Carpet: 100% Recycled Solution Dyed P.E.T.

Weight: 820 gr/m<sup>2</sup> Backing: **Rubber backing** Thickness: 3.63 mm - Border 1.98 mm - Body

2.8 kg/m<sup>2</sup>