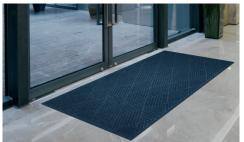

- Clean & Dry Raised nubs remove dirt and moisture from shoes and trap it below foot level.
- Recycled material Solution-Dyed PET carpet made from 100% recycled plastic bottles. Nitril Rubber backing is PVC-Free.
- Waterdam Borders The borders are designed to hold water and dirt on the mat keeping it off carpets and floors.
- **Durable** Reinforced rubber nubs prevent pile from crushing and extend the performance life of the mat.
- Fade & Stain Resistant Solution-dyed PET fabric is resistant to staining, dries quickly, and will not fade or rot.
- Easy to Clean and Maintain Simply use commercial cleaning machines, vacuum, high pressure cleaner or steam clean.

Border Options: Fashion and rubber border