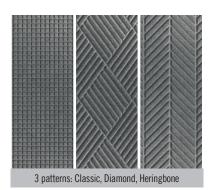

## WaterHog

Fashion or rubber border

Border Options: Fashion and rubber border