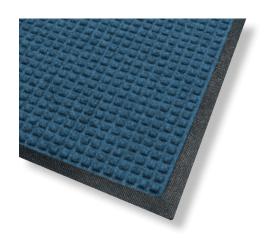

- Clean & Dry Raised nubs remove dirt and moisture from shoes and trap it below foot level.
- Recycled material Solution-Dyed PET carpet made from 100% recycled plastic bottles. Nitril Rubber backing is PVC-Free.
- Waterdam Borders The borders are designed to hold water and dirt on the mat keeping it off carpets and floors.
- **Durable** Reinforced rubber nubs prevent pile from crushing and extend the performance life of the mat.
- Fade & Stain Resistant Solution-dyed PET fabric is resistant to staining, dries quickly, and will not fade or rot.
- Easy to Clean and Maintain Simply use commercial cleaning machines, vacuum, high pressure cleaner or steam clean.

## **Specifications**

**Total Weight:** 

Carpet: 100% Recycled Solution Dyed P.E.T.

Weight: 820 gr/m<sup>2</sup> Backing: **Rubber backing** Thickness: 3.63 mm - Border 1.98 mm - Body

2.8 kg/m<sup>2</sup>