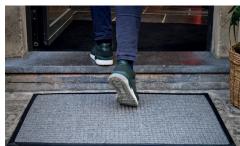

- Clean & Dry Raised nubs remove dirt and moisture from shoes and trap it below foot level.
- Recycled material Solution-Dyed PET carpet made from 100% recycled plastic bottles. Nitril Rubber backing is PVC-Free.
- Waterdam Borders The borders are designed to hold water and dirt on the mat keeping it off carpets and floors.
- **Durable** Reinforced rubber nubs prevent pile from crushing and extend the performance life of the mat.
- Fade & Stain Resistant Solution-dyed PET fabric is resistant to staining, dries quickly, and will not fade or rot.
- Easy to Clean and Maintain Simply use commercial cleaning machines, vacuum, high pressure cleaner or steam clean.