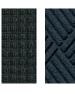

- Clean & Dry Raised nubs remove dirt and moisture from shoes and trap it below foot level.
- Recycled material Solution-Dyed PET carpet made from 100% recycled plastic bottles. Nitril Rubber backing is PVC-Free.
- Waterdam Borders The borders are designed to hold water and dirt on the mat keeping it off carpets and floors.
- **Durable** Reinforced rubber nubs prevent pile from crushing and extend the performance life of the mat.
- Fade & Stain Resistant Solution-dyed PET fabric is resistant to staining, dries quickly, and will not fade or rot.
- Easy to Clean and Maintain Simply use commercial cleaning machines, vacuum, high pressure cleaner or steam clean.

## WaterHog

Fashion or rubber border