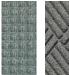

- Clean & Dry Raised nubs remove dirt and moisture from shoes and trap it below foot level.
- Recycled material Solution-Dyed PET carpet made from 100% recycled plastic bottles. Nitril Rubber backing is PVC-Free.
- Waterdam Borders The borders are designed to hold water and dirt on the mat keeping it off carpets and floors.
- **Durable** Reinforced rubber nubs prevent pile from crushing and extend the performance life of the mat.
- Fade & Stain Resistant Solution-dyed PET fabric is resistant to staining, dries quickly, and will not fade or rot.
- Easy to Clean and Maintain Simply use commercial cleaning machines, vacuum, high pressure cleaner or steam clean.

## WaterHog

Fashion or rubber border